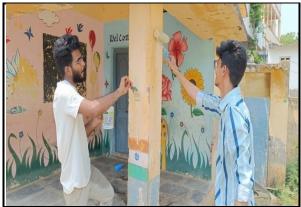

The following activities were conducted during the 6 Day Period by the NSS Volunteers in different parts of the village:

- Day 1 & 2 Under the Swatch Bharat Initiative the students cleaned the roads and sanitized the Local Drain System and educated the villagers about the importance of keeping the Surroundings clean.
- Day 3 & 4- As a part in supporting the initiative by Govt. of Andhra Pradesh the Project "Naadu Nedu" the volunteers painted the Local Anganwadi Center (AWC) with paints.
- **Day 5-** The School children were taught lessons on Hygiene and Various Activities were conducted to create social awareness among them.
- **Day 6-** The Locals were educated on the Government schemes that they are eligible for and enquired about the working of various departments of the panchayat and reported the same to the Panchayat members.

## **Event Photos:**