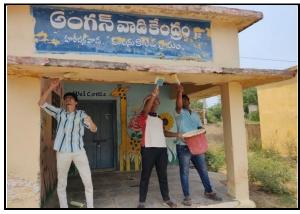

The following activities were conducted during the 6 Day Period by the NSS Volunteers in different parts of the village:

- Day 1 & 2 Under the Swatch Bharat Initiative the students cleaned the roads and sanitized the Local Drain System and educated the villagers about the importance of keeping the Surroundings clean.
- Day 3 & 4- As a part in supporting the initiative by Govt. of Andhra Pradesh the Project "Naadu Nedu" the volunteers painted the Local Anganwadi Center (AWC) with paints.
- **Day 5-** The School children were taught lessons on Hygiene and Various Activities were conducted to create social awareness among them.
- **Day 6-** The Locals were educated on the Government schemes that they are eligible for and enquired about the working of various departments of the panchayat and reported the same to the Panchayat members.

## **Event Photos:**