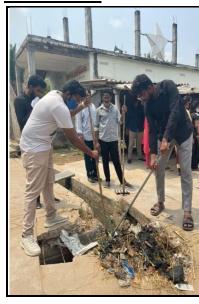

The following activities were conducted during the 6 Day Period by the NSS Volunteers in different parts of the village:

- Day 1 & 2 Under the Swatch Bharat Initiative the students cleaned the roads and sanitized the Local Drain System and educated the villagers about the importance of keeping the Surroundings clean.
- Day 3 & 4- As a part in supporting the initiative by Govt. of Andhra Pradesh the Project "Naadu Nedu" the volunteers painted the Local Anganwadi Center (AWC) with paints.
- **Day 5-** The School children were taught lessons on Hygiene and Various Activities were conducted to create social awareness among them.
- **Day 6-** The Locals were educated on the Government schemes that they are eligible for and enquired about the working of various departments of the panchayat and reported the same to the Panchayat members.

## **Event Photos:**