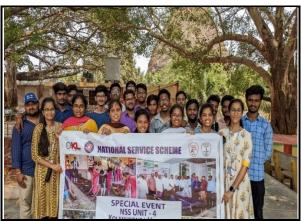

## A Report on Special Camp Unit-04 On 25-31-03-2022 at Kolanukonda

ECS department NSS cell has organized "Special Camp" from25<sup>th</sup> March 2022 to 31<sup>st</sup> March 2022 at the Unit-4 Adopted Village -Kolanukonda, Guntur district. A group of 50 NSS volunteers, faculty in charge Dr. P. Gopikrishna, organized the event. The main theme of the activity is to create the awareness about hygiene importance in villages, educate children and serve people.

## **Event Photos:**