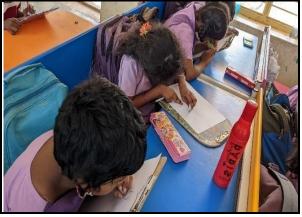

The following activities were conducted during the 6 Day Period by the NSS Volunteers in different parts of the village:

- Day 1 & 2 Under the Swatch Bharat Initiative the students cleaned the roads and sanitized the Local Drain System and educated the villagers about the importance of keeping the Surroundings clean.
- Day 3 & 4- As a part in supporting the initiative by Govt. of Andhra Pradesh the Project "Naadu Nedu" the volunteers painted the Local Anganwadi Center (AWC) with paints.
- **Day 5-** The School children were taught lessons on Hygiene and Various Activities were conducted to create social awareness among them.
- **Day 6-** The Locals were educated on the Government schemes that they are eligible for and enquired about the working of various departments of the panchayat and reported the same to the Panchayat members.

## **Event Photos:**