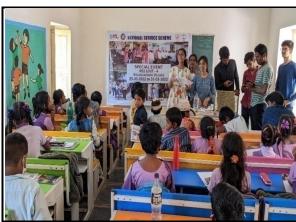

## A Report on Special Camp Unit-04 On 25-31-03-2022 at Kolanukonda

ECS department NSS cell has organized "Special Camp" from25<sup>th</sup> March 2022 to 31<sup>st</sup> March 2022 at the Unit-4 Adopted Village -Kolanukonda, Guntur district. A group of 50 NSS volunteers, faculty in charge Dr. P. Gopikrishna, organized the event. The main theme of the activity is to create the awareness about hygiene importance in villages, educate children and serve people.

## **Event Photos:**