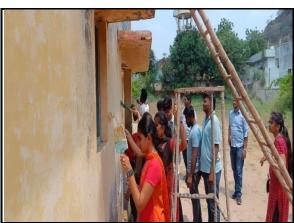

The following activities were conducted during the 6 Day Period by the NSS Volunteers in different parts of the village:

- Day 1 & 2 Under the Swatch Bharat Initiative the students cleaned the roads and sanitized the Local Drain System and educated the villagers about the importance of keeping the Surroundings clean.
- Day 3 & 4- As a part in supporting the initiative by Govt. of Andhra Pradesh the Project "Naadu Nedu" the volunteers painted the Local Anganwadi Center (AWC) with paints.
- **Day 5-** The School children were taught lessons on Hygiene and Various Activities were conducted to create social awareness among them.
- **Day 6-** The Locals were educated on the Government schemes that they are eligible for and enquired about the working of various departments of the panchayat and reported the same to the Panchayat members.

## **Event Photos:**