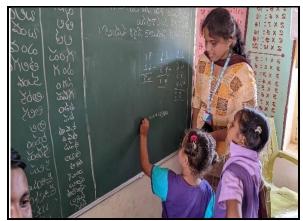

The following activities were conducted during the 6 Day Period by the NSS Volunteers in different parts of the village:

- Day 1 & 2 Under the Swatch Bharat Initiative the students cleaned the roads and sanitized the Local Drain System and educated the villagers about the importance of keeping the Surroundings clean.
- Day 3 & 4- As a part in supporting the initiative by Govt. of Andhra Pradesh the Project "Naadu Nedu" the volunteers painted the Local Anganwadi Center (AWC) with paints.
- **Day 5-** The School children were taught lessons on Hygiene and Various Activities were conducted to create social awareness among them.
- **Day 6-** The Locals were educated on the Government schemes that they are eligible for and enquired about the working of various departments of the panchayat and reported the same to the Panchayat members.

## **Event Photos:**