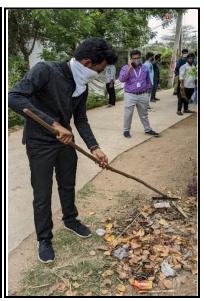

The following activities were conducted during the 6 Day Period by the NSS Volunteers in different parts of the village:

- Day 1 & 2 Under the Swatch Bharat Initiative the students cleaned the roads and sanitized the Local Drain System and educated the villagers about the importance of keeping the Surroundings clean.
- Day 3 & 4- As a part in supporting the initiative by Govt. of Andhra Pradesh the Project "Naadu Nedu" the volunteers painted the Local Anganwadi Center (AWC) with paints.
- **Day 5-** The School children were taught lessons on Hygiene and Various Activities were conducted to create social awareness among them.
- **Day 6-** The Locals were educated on the Government schemes that they are eligible for and enquired about the working of various departments of the panchayat and reported the same to the Panchayat members.

## **Event Photos:**