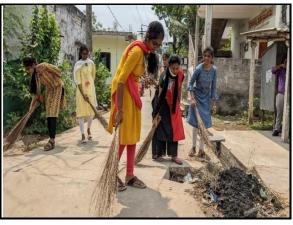

The following activities were conducted during the 6 Day Period by the NSS Volunteers in different parts of the village:

- Day 1 & 2 Under the Swatch Bharat Initiative the students cleaned the roads and sanitized the Local Drain System and educated the villagers about the importance of keeping the Surroundings clean.
- Day 3 & 4- As a part in supporting the initiative by Govt. of Andhra Pradesh the Project "Naadu Nedu" the volunteers painted the Local Anganwadi Center (AWC) with paints.
- **Day 5-** The School children were taught lessons on Hygiene and Various Activities were conducted to create social awareness among them.
- **Day 6-** The Locals were educated on the Government schemes that they are eligible for and enquired about the working of various departments of the panchayat and reported the same to the Panchayat members.

## **Event Photos:**