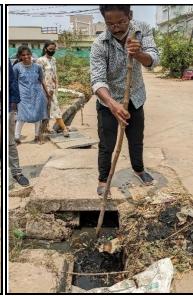

The following activities were conducted during the 6 Day Period by the NSS Volunteers in different parts of the village:

- Day 1 & 2 Under the Swatch Bharat Initiative the students cleaned the roads and sanitized the Local Drain System and educated the villagers about the importance of keeping the Surroundings clean.
- Day 3 & 4- As a part in supporting the initiative by Govt. of Andhra Pradesh the Project "Naadu Nedu" the volunteers painted the Local Anganwadi Center (AWC) with paints.
- **Day 5-** The School children were taught lessons on Hygiene and Various Activities were conducted to create social awareness among them.
- **Day 6-** The Locals were educated on the Government schemes that they are eligible for and enquired about the working of various departments of the panchayat and reported the same to the Panchayat members.

## **Event Photos:**